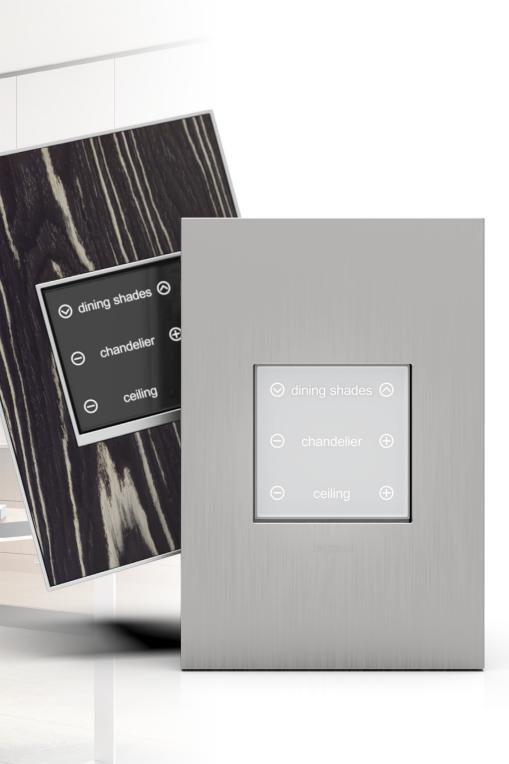

## adorne® Keypads

## **FEATURES**

- European, square styling for a modern look
- Backlighting automatically adjusts based on time of day
- Tap style operation
- Available in 1, 3 & 6 button configurations
- Capacitive touch surface similar to a smart phone or tablet
- Faceplates available in a palette of exquisite metals, genuine materials or fashionable plastics
- Keypad and Buttons available in White, Magnesium and Graphite