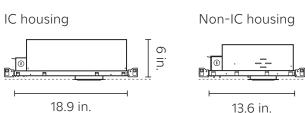

#### Housings

Note: Specification and install made easy with the adjustable housing options allowing field changeable beam spreads and the ability to convert from adjustable to wall wash and fixed downlight or standard trims to flangeless (mud-in) or pin hole options after wiring & ceiling install.