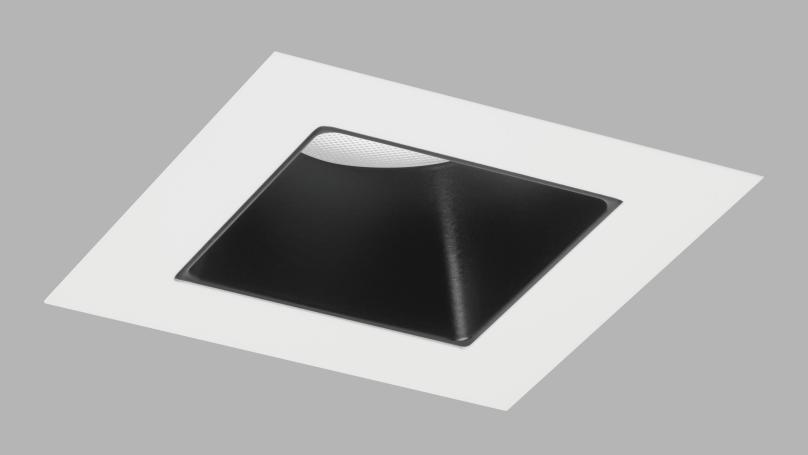

# Finiré 3"

Finiré 3" is a flexible, architectural grade downlight that comes with the highestquality 95+ CRI LEDs and Lutron 0.1% dimming. This luminaire has a complete selection of lens, finish and performance options, designed for the luxury home.

#### Custom Specification Grade

Finiré was designed for high-end residential applications customizable for any luxury experience. Models available for every ceiling type including exterior deck, flangeless wood & drywall. Various trim types and color finishes available.