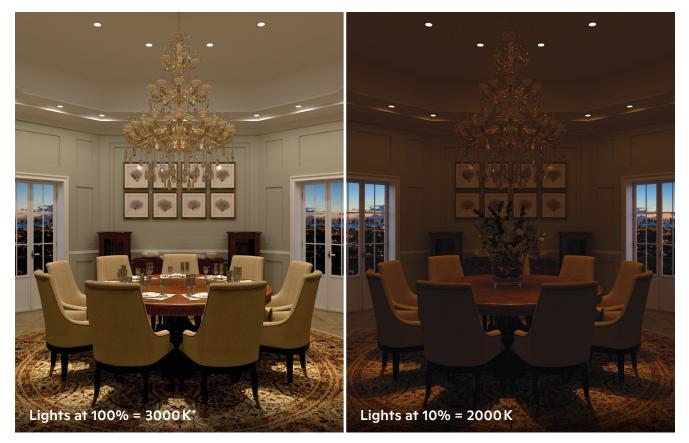

### Static White and Warm Dim Options

Choose traditional 2700 K, 3000 K or 3500 K white LED colors or warm dimming if you have a preference for lighting that shifts to a warm amber color as it dims. This feature is difficult to render naturally, but Finiré's warm dimming coupled with the 0.1% Soft-on, Fade-to-Black technology offers an incandescent-like experience that dims smoothly from 2700 K or 3000 K down to 1800 K.

#### The Lutron Warm Dimming Experience

Warm dimming delivers the experience of incandescent lighting, but with the benefits of LEDs.

\* 2700K high end is also an option

©2021 Lutron Electronics Co., Inc. | P/N 368-5998 Rev A