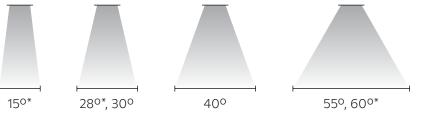

#### Field Changeable Beam Angles

<sup>\*</sup> Not available in warm dimming option; 15° not field changeable

Note: All lens and finish options (except no lens) are wet (damp) location rated for covered, ceiling mount interior or exterior applications.