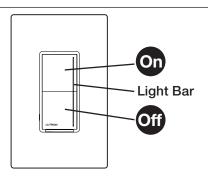

### **Dimmer and Companion Dimmer**

- Pressing the top of the button, lights fade ON.
- Pressing the bottom of the button, lights fade OFF.
- Anytime Double tap the top of the button, lights fade rapidly to full brightness.
- Pressing and holding the bottom of the button for more than 1 second - Delayed long fade to OFF (30 second delay).
- Light levels can be fine-tuned by touching your finger to the light bar and sliding your finger up or down until the desired light level is reached.
- Neutral is required. (Dimmer only)

#### Switch and Companion Switch

- Pressing the top of the button, lights or motors turn ON.
- Pressing the bottom of the button, lights or motors turn OFF.
- Neutral is required. (Switch only)
- Pressing and holding the bottom of the button for more than 1 second - Delayed Off (30 second delay).