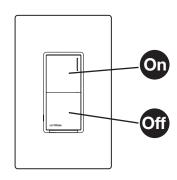

#### Switch and Companion Switch

- Pressing the top of the button, lights or motors turn ON.
- Pressing the bottom of the button, lights or motors turn OFF.
- Neutral is required. (Switch only)
- Pressing and holding the bottom of the button for more than 1 second - Delayed Off (30 second delay).